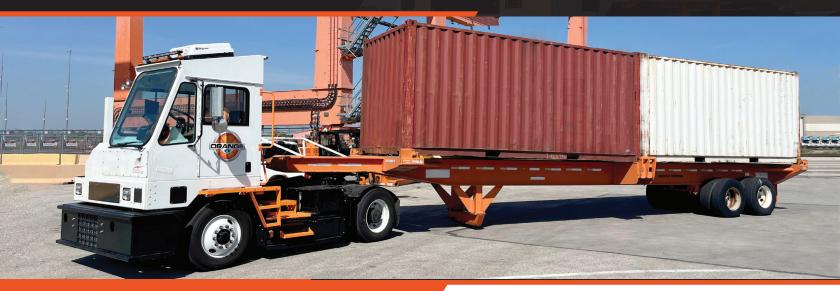

## PURPOSE-BUILT

ALL-NEW ELECTRIC YARD TRUCKS FROM A PROVEN NAME IN COMMERCIAL EVS.

**MEET YOUR ZERO EMISSIONS REQUIREMENTS. WITH THE** PERFORMANCE YOU REQUESTED.

Enhanced acceleration. Added pulling potential. A battery that can finish every shift. HUSK-e Series trucks have everything your worksite needs. They're designed to make your decision to go electric easier, too. Orange EV trucks are backed by 14 million+ miles of real-world electric operation - and have averaged more than 98% uptime.

HIISK-e Rail

32 mph at full GCWR < 60 seconds

18%

180,000 lbs. GCWR

**HUSK-e Port** 

32 mph at full GCWR < 80 seconds

12.2%

243 kWh

Charges in approximately 2 hours with a 105kW rate of charge

**GRADEABILITY AT 3 MPH (FULL GCWR)** 

AMPLE SPEED

AND ACCELERATION

DC FAST CHARGING

LARGE BATTERY CAPACITY